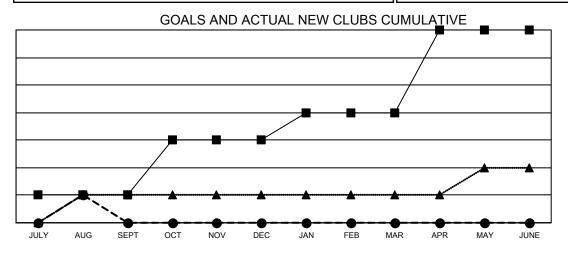

## Multiple District 12

LOCATION: TENNESSEE

| Clubs                 |               |           |               |  |  |  |
|-----------------------|---------------|-----------|---------------|--|--|--|
| RESULTS FOR 2021-2022 |               |           |               |  |  |  |
| QUARTER               | NEW CLUB GOAL | NEW CLUBS | DROPPED CLUBS |  |  |  |
| JULY/AUG/SEPT         | 1             | 1         | 1             |  |  |  |
| OCT/NOV/DEC           | 2             | 0         | 0             |  |  |  |
| JAN/FEB/MAR           | 1             | 0         | 0             |  |  |  |
| APR/MAY/JUNE          | 3             | 0         | 0             |  |  |  |

- CURRENT YEAR GOALS FOR NEW CLUBS

- ● - CURRENT YEAR ACTUAL NEW CLUBS

- ▲ - LAST YEAR ACTUAL NEW CLUBS