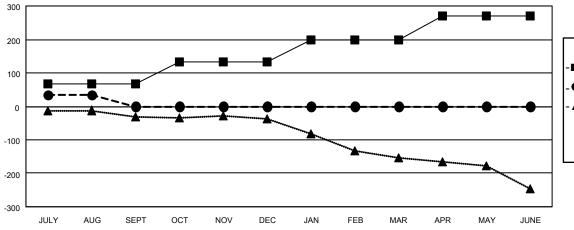

| Members               |                      |               |                                                                            |  |  |  |  |  |
|-----------------------|----------------------|---------------|----------------------------------------------------------------------------|--|--|--|--|--|
| RESULTS FOR 2021-2022 |                      |               |                                                                            |  |  |  |  |  |
| N                     | IEMBER GROWTH NET    | MEMBER GROWTH | DROPPED                                                                    |  |  |  |  |  |
| G.                    |                      | ACTUAL        | MEMBERS ACTUAL                                                             |  |  |  |  |  |
|                       |                      |               | (including transfers)                                                      |  |  |  |  |  |
| SEP                   | T 66                 | 155           | 112                                                                        |  |  |  |  |  |
| EC                    | 66                   | 0             | 0                                                                          |  |  |  |  |  |
| ٩R                    | 67                   | 0             | 0                                                                          |  |  |  |  |  |
| APR/MAY/JUNE          |                      | 0             | 0                                                                          |  |  |  |  |  |
|                       | J<br>SEP<br>EC<br>AR | RESULTS FO    | RESULTS FOR 2021-2022    MEMBER GROWTH NET   MEMBER GROWTH ACTUAL     GOAL |  |  |  |  |  |

## GOALS AND ACTUAL MEMBERS CUMULATIVE

| _ | MEMBER | <b>GROWTH</b> | NFT | GOAL |
|---|--------|---------------|-----|------|

- MEMBER GROWTH ACTUAL

▲ - LAST YEAR MEMBERSHIP ACTUAL

| DROPPED CLUBS: 1 |     | 51 CLUBS OF 197 ADDED 1 OR | GENDER DISTRIBUTION        |                |
|------------------|-----|----------------------------|----------------------------|----------------|
|                  |     | MORE NEW MEMBERS           | MALE                       | 2,619 (61.94%) |
|                  |     |                            | FEMALE                     | 1,609 (38.06%) |
| DROPPED MEMBERS  |     |                            | NON BINARY                 | 0 (0.00%)      |
| DECEASED         | 13  |                            | PREFER NOT TO ANSWER       | 0 (0.00%)      |
| CLUB CANCELLED   | 0   |                            | TOTAL FAMILY LINIT MEMBERS | 959            |
| OTHER            | 99  | CLICK HERE FOR CUMULATIVE  | TOTAL FAMILY UNIT MEMBERS  | 939            |
| TOTAL            | 112 | MEMBERSHIP DATA            | FAMILY MEMBERS PAYING HAL  | F 492          |